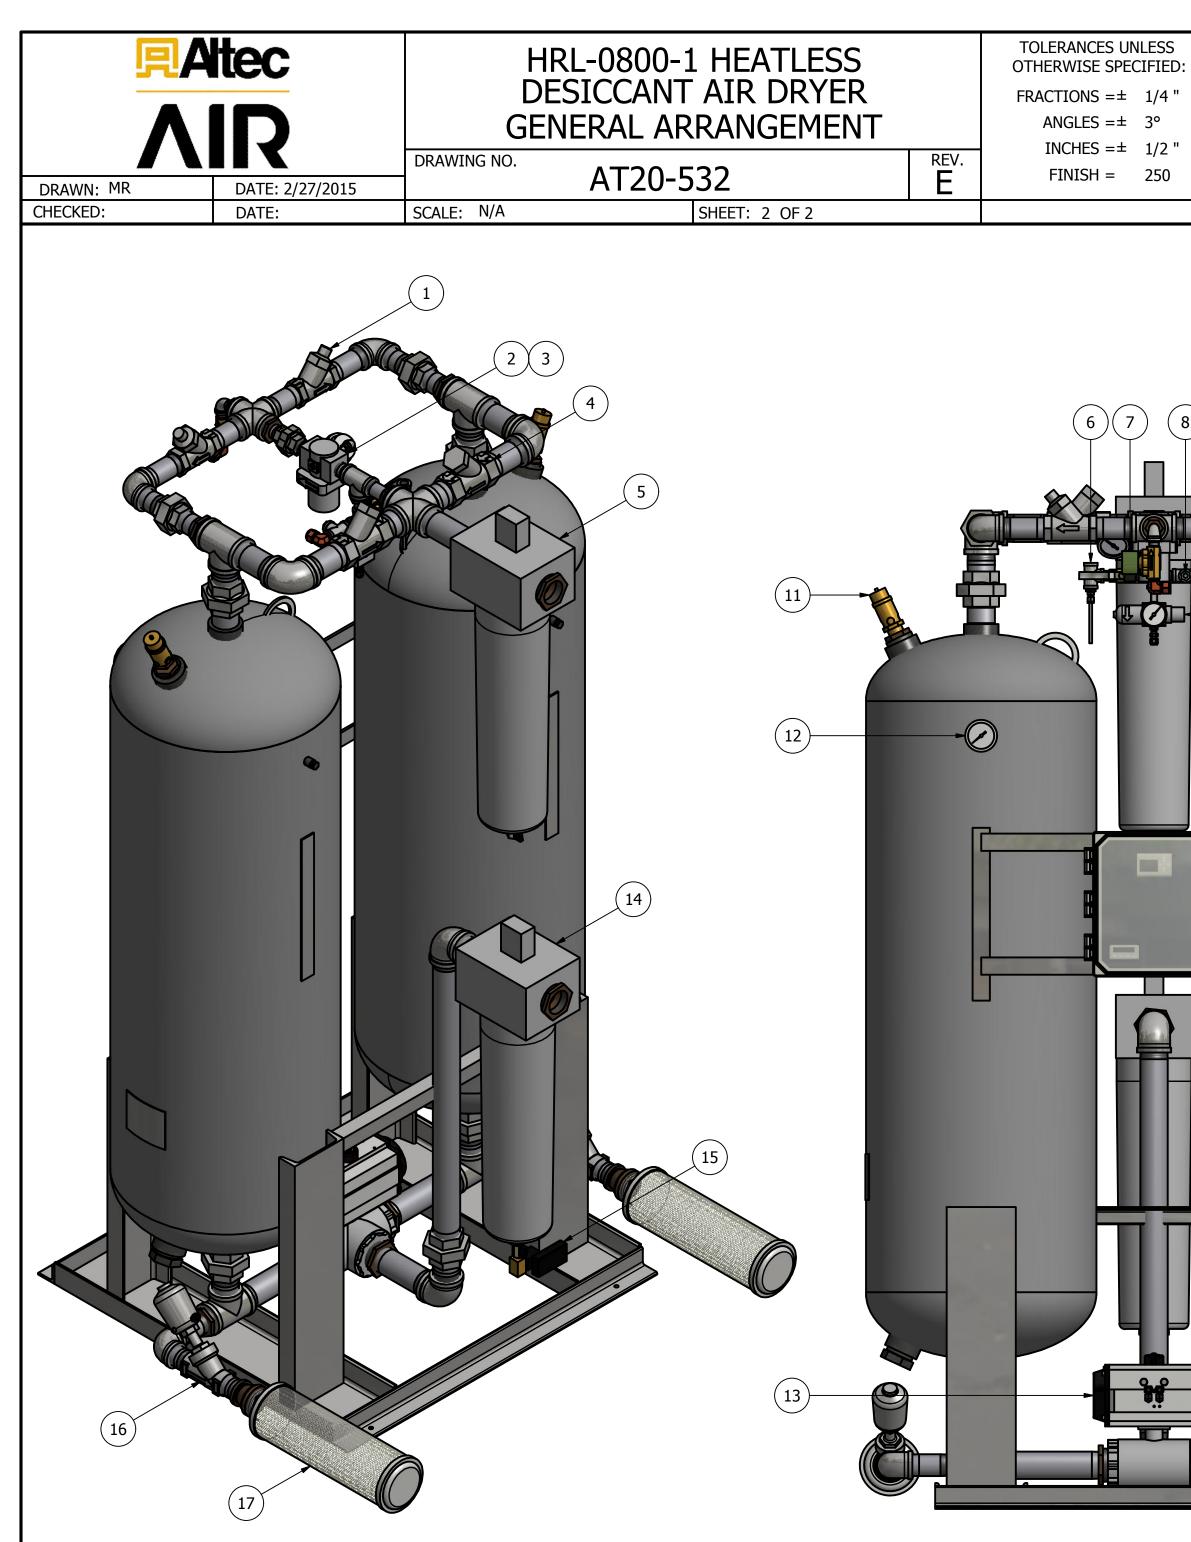

REV.

Е

10

9

8

THE SPECIFICATIONS AND DRAWINGS DISCLOSED HEREIN ARE THE SOLE PROPERTY OF ALTEC AIR, AND SHALL NOT BE COPIED OR USED AS THE BASIS FOR SALE OR MANUFACTURE WITHOUT EXPRESS WRITTEN PERMISSION.

|      | REV    | ISION LOG          |                              |           |     |
|------|--------|--------------------|------------------------------|-----------|-----|
| ECO. | DES    | DATE               | APPROVED                     |           |     |
| 0931 | PRODUC | PRODUCTION UPDATES |                              |           | WS  |
|      |        |                    | PARTS LIST                   |           |     |
|      | ITEM   | QTY                | DESCRIPTION                  |           |     |
|      | 1      | 2                  | CHECK VALVE, PURGE           |           |     |
|      | 2      | 1                  | PRESSURE REGULATOR, PURGE    |           |     |
|      | 3      | 1                  | PRESSURE GAUGE, PURGE        |           |     |
|      | 4      | 2                  | CHECK VALVE, OUTLET          |           |     |
|      | 5      | 1                  | PARTICULATE AFTER-FILTER     |           |     |
|      | 6      | 1                  | DEW POINT MONITOR (OPTIONAL) |           |     |
|      | 7      | 1                  | SOLENOID VALVE, REPRESS      |           |     |
|      | 8      | 1                  | MOISTURE INDICATOR           |           |     |
|      | 9      | 1                  | PRESSURE REGULATOR, CONTROL  |           |     |
|      | 10     | 1                  | PRESSURE GAUGE, CONTROL      |           |     |
|      | 11     | 2                  | RELIEF VALVE, TANK           |           |     |
|      | 12     | 2                  | PRESSURE GAUGE, TANK         |           |     |
|      | 13     | 1                  | 3-WAY BALL VAI               | VE, INLET |     |
|      | 14     | 1                  | COALESCER PRE                | -FILTER   |     |
|      | 15     | 1                  | TIMED DRAIN                  |           |     |
|      | 16     | 2                  | ANGLE BODY VA                | LVE, EXHA | UST |
|      | 17     | 2                  | MUFFLER, EXHA                | UST       |     |
|      | 18     | 900 LBS            | DESICCANT                    |           |     |