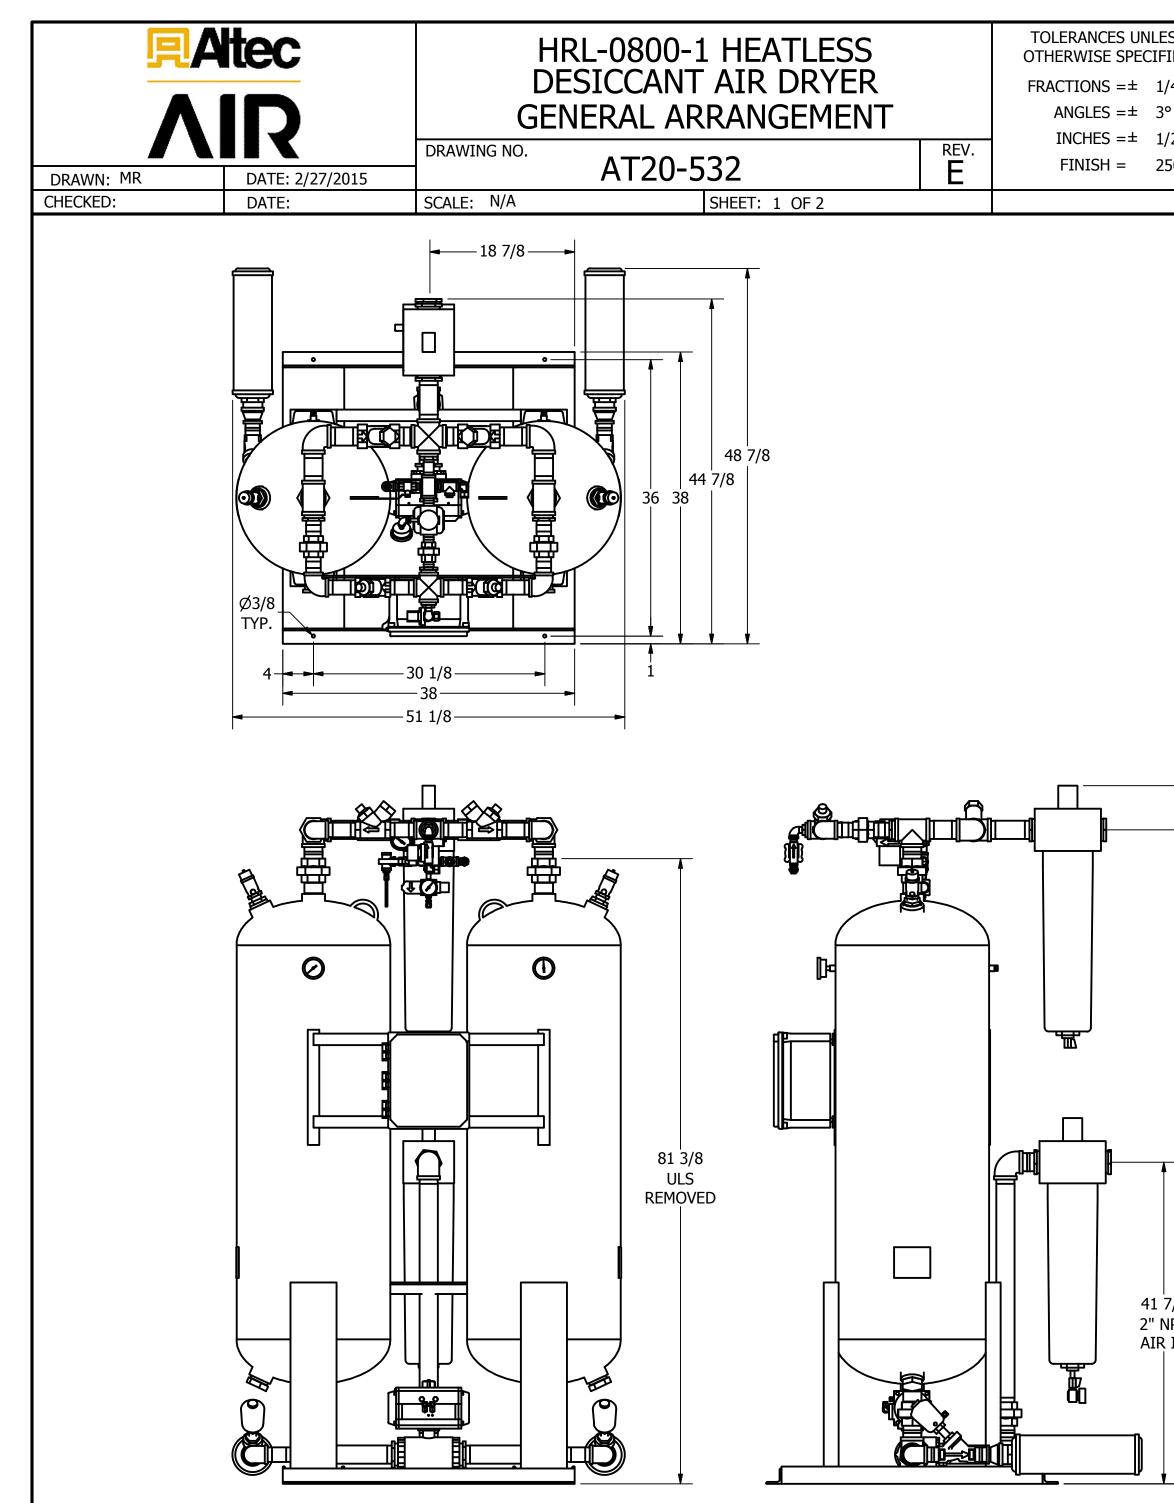

| ESS<br>FIED:                                                                                | THE SPECIFICATIONS AND DRAWINGS DISCLOSED HEREIN ARE THE SOLE PROPERTY OF ALTEC AIR, AND SHALL NOT BE COPIED OR USED AS THE BASIS FOR SALE OR MANUFACTURE WITHOUT EXPRESS WRITTEN PERMISSION. |      |                    |           |          |  |  |  |  |
|---------------------------------------------------------------------------------------------|-----------------------------------------------------------------------------------------------------------------------------------------------------------------------------------------------|------|--------------------|-----------|----------|--|--|--|--|
| L/4 "                                                                                       |                                                                                                                                                                                               |      | REVISION LOG       |           |          |  |  |  |  |
| 3°                                                                                          | REV.                                                                                                                                                                                          | ECO. | DESCRIPTION        | DATE      | APPROVED |  |  |  |  |
| L/2 "                                                                                       | Е                                                                                                                                                                                             | 0931 | PRODUCTION UPDATES | 1/14/2020 | WS       |  |  |  |  |
| 250<br>250<br>85 1/8<br>85 1/8<br>2" NP<br>AIR OL<br>7/8<br>NPT<br>NPT<br>NPT<br>NPT<br>NPT | т                                                                                                                                                                                             |      | <image/>           |           |          |  |  |  |  |
|                                                                                             |                                                                                                                                                                                               |      | PRELIMI            | NA        | RY       |  |  |  |  |